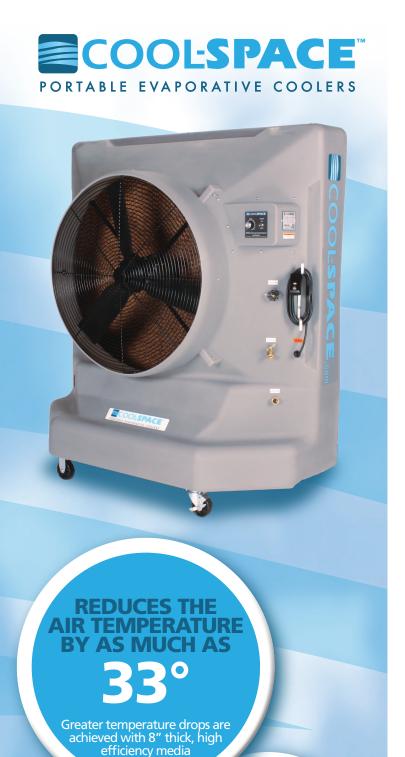

## **AVALANCHE**36

## 36" Variable Speed

### **COOL** Features:

- Ground fault protection electrical cord for additional safety and a cord wrap for easy storage **COOL-SPACE** units come standard with your safety in mind
- 2 year industry leading warranty **Exceeds industry standards**
- Edge coated, 8" thick cooling media for durability and performance Protective surface extends media life, reducing long term maintenance

- Large, built-in 46 gal. water reservoir for extended use
- Swivel, locking casters for easy maneuvering
- Standard electrical outlet and a garden hose or portable supply tank are the only requirements for use
- Low water shut-off to extend pump longevity
- Tough, UV resistant, durable roto-molded polyethylene housing
- Conveniently located reservoir cap allows easy water treatment access
- Drain plug for water removal
- Long term dependability, nearly maintenance free
- Quiet, comparable to light rainfall
- Cooling coverage area of 3600 ft<sup>2</sup>

# **36" Variable Speed**

| Fan Motor:       | High efficiency, totally enclosed.<br>3/4hp/110V/60Hz                                                                                                                                                                                                                                                                                                                                                        |
|------------------|--------------------------------------------------------------------------------------------------------------------------------------------------------------------------------------------------------------------------------------------------------------------------------------------------------------------------------------------------------------------------------------------------------------|
| Fan Size:        | 36"                                                                                                                                                                                                                                                                                                                                                                                                          |
| Fan Amperage:    | High: 6.3A Low: 1.8A                                                                                                                                                                                                                                                                                                                                                                                         |
| Cooling Media:   | 8" thick, high efficiency, cross corrugated, angle fluted, specially formulated cellulose material treated with a thermosetting resin and edge coating for additional strength and to prevent growth of algae  A New 'CROSS MEDIA' Section distributes the water evenly across the top of the media saturating them quickly and evenly reducing dry spots, increasing the media efficiency in drier climates |
| Water Reservoir: | Internal 46 gallon capacity                                                                                                                                                                                                                                                                                                                                                                                  |