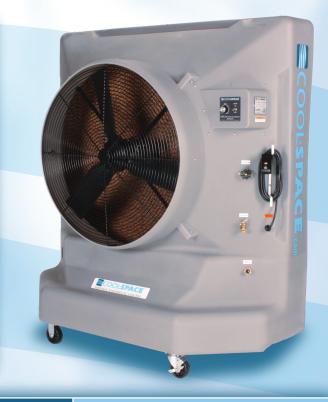

# **36" Variable Speed**

| Fan Motor:       | High efficiency, totally enclosed.<br>3/4hp/110V/60Hz                                                                                                                                                                                                                                                                                                                                                        |
|------------------|--------------------------------------------------------------------------------------------------------------------------------------------------------------------------------------------------------------------------------------------------------------------------------------------------------------------------------------------------------------------------------------------------------------|
| Fan Size:        | 36"                                                                                                                                                                                                                                                                                                                                                                                                          |
| Fan Amperage:    | High: 6.3A Low: 1.8A                                                                                                                                                                                                                                                                                                                                                                                         |
| Cooling Media:   | 8" thick, high efficiency, cross corrugated, angle fluted, specially formulated cellulose material treated with a thermosetting resin and edge coating for additional strength and to prevent growth of algae  A New 'CROSS MEDIA' Section distributes the water evenly across the top of the media saturating them quickly and evenly reducing dry spots, increasing the media efficiency in drier climates |
| Water Reservoir: | Internal 46 gallon capacity                                                                                                                                                                                                                                                                                                                                                                                  |

| Unit Dimensions: | 62 wide x 30 deep x 70 high (in.)                                                                                                                           |
|------------------|-------------------------------------------------------------------------------------------------------------------------------------------------------------|
| Shipping Weight: | 315 lbs                                                                                                                                                     |
| Water Supply:    | Garden hose connection or portable supply tank. Unit includes inline pressure regulator that guarantees reliable operation for inlet pressure up to 120 PSI |
| Power Supply:    | 110V/1ph/15A minimum branch circuit                                                                                                                         |