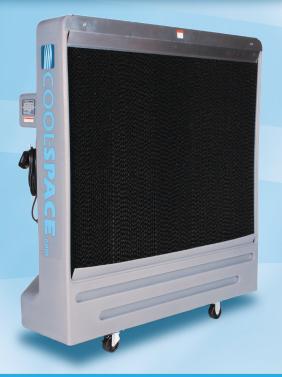

# **36" Variable Speed**

| Fan Motor:       | High efficiency, totally enclosed.<br>3/4hp/110V/60Hz                                                                                                                                                                                                                                                                                                                                                        |
|------------------|--------------------------------------------------------------------------------------------------------------------------------------------------------------------------------------------------------------------------------------------------------------------------------------------------------------------------------------------------------------------------------------------------------------|
| Fan Size:        | 36"                                                                                                                                                                                                                                                                                                                                                                                                          |
| Fan Amperage:    | High: 6.3A Low: 1.8A                                                                                                                                                                                                                                                                                                                                                                                         |
| Cooling Media:   | 8" thick, high efficiency, cross corrugated, angle fluted, specially formulated cellulose material treated with a thermosetting resin and edge coating for additional strength and to prevent growth of algae  A New 'CROSS MEDIA' Section distributes the water evenly across the top of the media saturating them quickly and evenly reducing dry spots, increasing the media efficiency in drier climates |
| Water Reservoir: | Internal 46 gallon capacity                                                                                                                                                                                                                                                                                                                                                                                  |